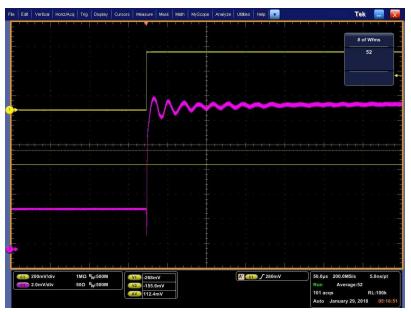

## Conoptics offers a solution to reduce piezo-electric resonances for Model 350 Series E-O Modulator KD\*P Crystal.

## Without BK Option:

## With BK Option:

| File Edit Vertic | al Horiz/Acq | Trig  | Display            | Cursors | Measure | Mask        | Math     | MyScope | Analyze  | Utilities | Help             | Y    |                 |           |      |                  | Tek   |          | • |
|------------------|--------------|-------|--------------------|---------|---------|-------------|----------|---------|----------|-----------|------------------|------|-----------------|-----------|------|------------------|-------|----------|---|
| المتكالي المتكر  | بالمراجع الم |       | الأكلي             | 1 1     |         |             | , in the | 1 10 1  | با حاجات |           | <u>u - u - u</u> |      |                 | U.L.      | U.   | U.L.U            | VIII. | 0-0-0    |   |
|                  |              |       |                    |         |         |             |          |         |          |           |                  |      |                 |           |      |                  |       |          |   |
|                  |              |       |                    |         |         |             |          |         |          |           |                  |      |                 |           |      |                  |       |          |   |
| 1                |              |       |                    |         |         |             |          |         |          |           |                  |      |                 |           |      |                  |       |          |   |
| 8                |              |       |                    |         |         |             |          |         |          |           |                  |      |                 |           |      |                  |       |          |   |
|                  |              |       |                    |         |         |             |          |         |          |           |                  |      |                 |           |      |                  |       |          |   |
|                  |              |       |                    |         |         |             |          |         |          |           |                  |      |                 |           |      |                  |       |          |   |
| -                |              |       |                    |         |         |             |          |         |          |           |                  |      |                 |           |      |                  |       |          |   |
|                  |              |       |                    |         |         |             |          |         |          |           |                  |      |                 |           |      |                  |       |          |   |
| 2                |              |       |                    |         | /       | - Min       |          |         |          |           |                  |      | Children in the |           |      |                  |       |          |   |
|                  |              |       |                    |         |         |             |          |         |          |           |                  |      |                 |           |      |                  |       |          |   |
|                  |              |       |                    |         |         |             |          |         |          |           |                  |      |                 |           |      |                  |       |          |   |
|                  |              |       |                    |         |         |             |          |         |          |           |                  |      |                 |           |      |                  |       |          |   |
| 2                |              |       |                    |         |         |             |          |         |          |           |                  |      |                 |           |      |                  |       |          |   |
| -                |              |       |                    |         |         |             |          | +       |          |           |                  |      |                 |           |      |                  |       |          |   |
|                  |              |       |                    |         |         |             |          |         |          |           |                  |      |                 |           |      |                  |       |          |   |
|                  |              |       |                    |         |         |             |          |         |          |           |                  |      |                 |           |      |                  |       |          |   |
| L                |              |       |                    |         |         |             |          |         |          |           |                  |      |                 |           |      |                  |       |          |   |
| 10               |              |       |                    |         |         |             |          |         |          |           |                  |      |                 |           |      |                  |       |          |   |
| 1                |              |       |                    |         |         |             |          |         |          |           |                  |      |                 |           |      |                  |       |          |   |
|                  |              |       |                    |         |         |             |          |         |          |           |                  |      |                 |           |      |                  |       |          |   |
| 1                |              |       |                    |         |         |             |          |         |          |           |                  |      |                 |           |      |                  |       |          |   |
| -                |              |       |                    |         |         |             |          |         |          |           |                  |      |                 |           |      |                  |       |          |   |
| 1                |              |       |                    |         |         |             |          |         |          |           |                  |      |                 |           |      |                  |       |          |   |
| -                |              |       |                    |         |         |             |          |         |          |           |                  |      |                 |           |      |                  |       |          |   |
|                  |              | (110  |                    |         |         | بك بدر      |          |         | <u></u>  |           | 5.00             | 0.11 |                 |           |      |                  |       |          |   |
| 200mV            | /div         | 500 5 | W:500M             |         | V1 -268 | mV<br>.6mV  |          |         |          | AC        | <b>〕</b> ∫28     | umv  |                 | 50.<br>Ru |      | 00.0MS<br>Averag |       | 5.0ns/pt |   |
| Lovolli          |              |       | and a start of the |         |         | .6mV<br>4mV |          |         |          |           |                  |      |                 |           | acqs | anonag           |       | RL:100k  |   |
|                  |              |       |                    |         |         |             |          |         |          |           |                  |      |                 |           |      | nuary 2          |       |          |   |